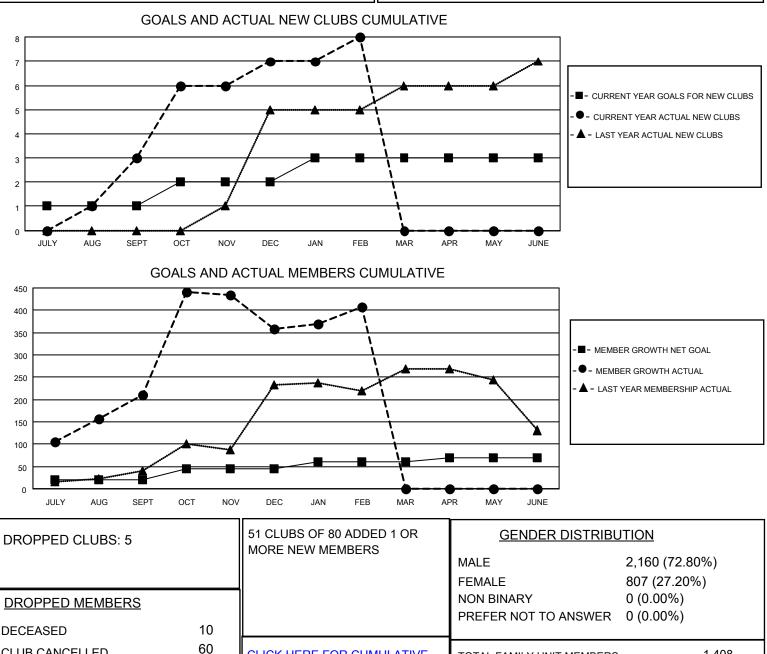

## LOCATION INDIA

District 320 A

Results as of: 2/28/2022

| Clubs                 |               |           |               | Members               |                        |                         |                                                    |
|-----------------------|---------------|-----------|---------------|-----------------------|------------------------|-------------------------|----------------------------------------------------|
| RESULTS FOR 2021-2022 |               |           |               | RESULTS FOR 2021-2022 |                        |                         |                                                    |
| QUARTER               | NEW CLUB GOAL | NEW CLUBS | DROPPED CLUBS | QUARTER MEM           | BER GROWTH NET<br>GOAL | MEMBER GROWTH<br>ACTUAL | DROPPED<br>MEMBERS ACTUAL<br>(including transfers) |
| JULY/AUG/SEPT         | 1             | 3         | 1             | JULY/AUG/SEPT         | 20                     | 259                     | 24                                                 |
| OCT/NOV/DEC           | 1             | 4         | 4             | OCT/NOV/DEC           | 25                     | 292                     | 137                                                |
| JAN/FEB/MAR           | 1             | 1         | 0             | JAN/FEB/MAR           | 15                     | 63                      | 8                                                  |
| APR/MAY/JUNE          | 0             | 0         | 0             | APR/MAY/JUNE          | 10                     | 0                       | 0                                                  |